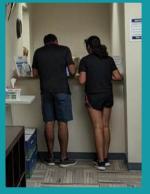

## ood

- 3,939 food pantry users
- 17,507 rescued food visits
- 4,646 lbs grown onsite
- 396,000 lbs food rescued
- 81,463 lbs of donations shared
- ✓ Highest number of families ever served in a month: 576
- Highest number of rescued food visitors served in a month: 7,006