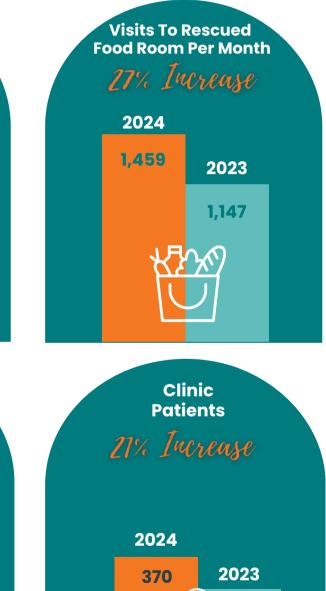

## ood

- 3,939 food pantry users
- 17,507 rescued food visits
- 4,646 lbs grown onsite
- 396,000 lbs food rescued
- 81,463 lbs of donations shared
- ✓ Highest number of families ever served in a month: 576
- Highest number of rescued food visitors served in a month: 7,006

Health

• 370 medical patient visits Implemented counseling services pilot ✓ 21% increase in clinic patients seen

> Year 19 of providing a place to access food, clothing and hope.

Client Experience

We are so appreciative of everything you guys are doing for our family. I had nothing but an amazing experience with all of the volunteers and staff members that helped us!